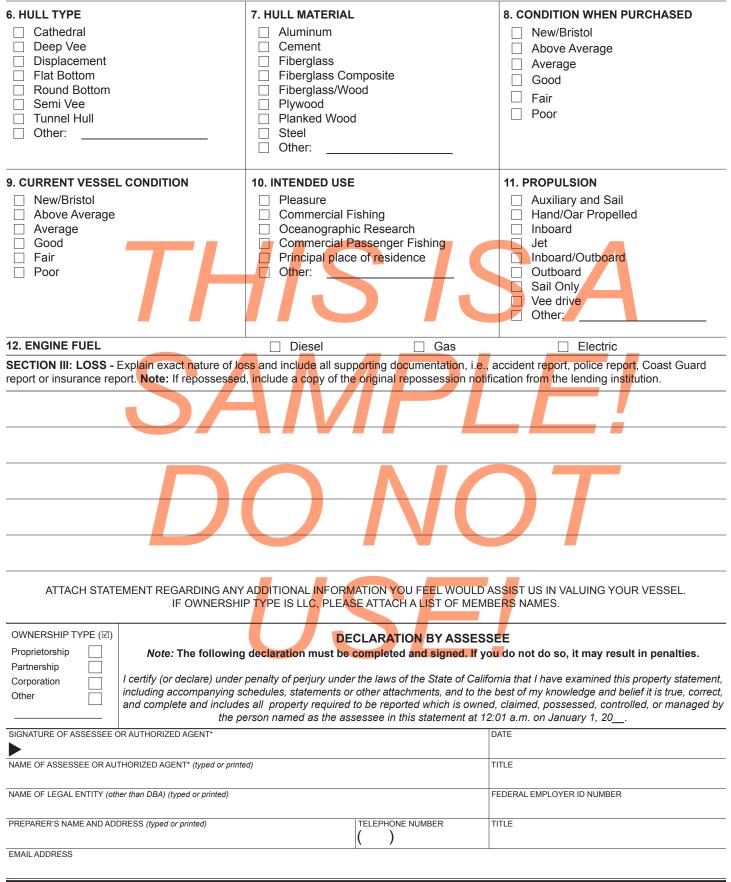

9. CURRENT VESSEL CONDITION: Using the information below, check the line that reflects the condition of your vessel:

- NEW/BRISTOL: is a vessel that is new or is maintained in mint or a fashion usually better than factory new loaded with extras. Turnkey, no commissioning necessary.
- ABOVE AVERAGE: Has had above average care and is equipped with extra electrical and electronic gear. A well-found vessel ready to go.
- AVERAGE: Clean, ready for sale. Attractive inside and out, normally equipped. Mechanically sound, mid-time on mechanicals, and little or no additional work.
- GOOD: Mechanically sound, requiring some interior and exterior cosmetic work. Some mechanicals on the down side of life expectancy.
- FAIR: Cosmetics still show noticeable areas of wear and fading after cleanup. Mechanically sound but definitely on the down side of life. May require substantial yard work.
- POOR: Vessel needs significant amount of structural yard repair. Most mechanicals, electronics, need overhaul or replacement. Cosmetics almost
  not restorable. Cost of repairs and restoration may exceed market value of the vessel.

**10. INTENDED USE - COMMERCIAL FISHING, OCEANOGRAPHIC RESEARCH OR COMMERCIAL PASSENGER FISHING:** A vessel may be eligible for a special 4 percent assessment under the provisions of Code section 227 if the boat is engaged exclusively:

- In the taking and possession of fish or other living resource of the sea for commercial purposes.
- In instruction or research studies as an oceanographic research vessel.
- In carrying or transporting seven (7) or more people for commercial passenger fishing purposes and holds a current certificate of inspection issued by the United States Coast Guard.

If, in your opinion, the vessel meets the above criteria, obtain the BOE-576-E, Affidavit for 4 Percent Assessment of Certain Vessels, from the Assessor and file on or before February 15.

10. INTENDED USE - OTHER: If you file a Business Property Statement, or if this vessel is used in connection with any business, trade, or profession located within this County, enter the name and address of the business.