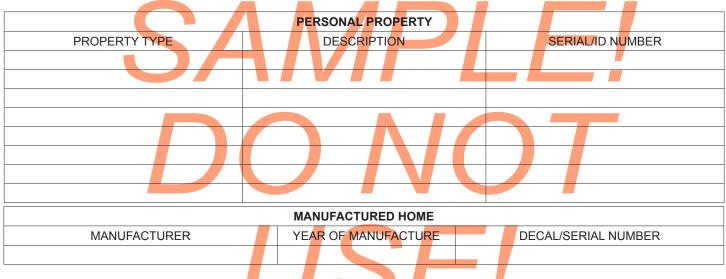

# LIST BELOW ANY PERSONAL PROPERTY OR MANUFACTURED HOME LOCATED IN CALIFORNIA.

## INSTRUCTIONS:

- 1. List personal property by type, description, and serial number or ID number.
- 2. Enter the manufacturer, year of manufacture, and decal or serial number of a manufactured home.
- 3. Attach a copy of your current leave and earnings statement.
- 4. Sign and date the declaration. If you are signing this document with Power of Attorney, attach a copy of the document through which you have been granted the Power of Attorney.
- 5. Mail the original declaration with attachments to the Assessor's office at the address shown.