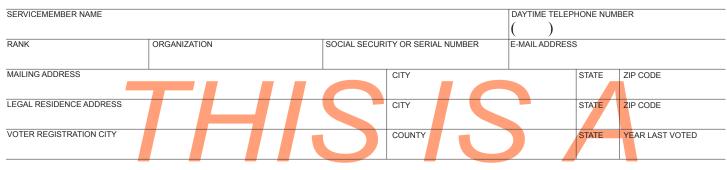

### SERVICEMEMBERS CIVIL RELIEF ACT DECLARATION

Pursuant to section 571(d) of the Servicemembers Civil Relief Act (50 U.S.C. Appendix), the personal property of a servicemember shall not be deemed to be located or present in, or to have a situs for taxation in, the tax jurisdiction in which the servicemember is serving in compliance with military orders.