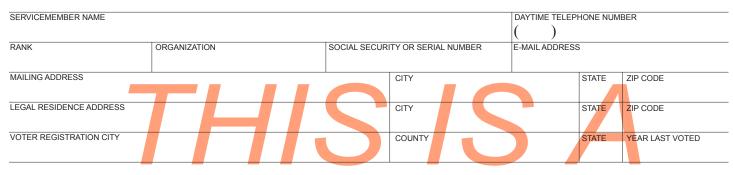

# SERVICEMEMBERS CIVIL RELIEF ACT DECLARATION

Pursuant to section 571(d) of the Servicemembers Civil Relief Act (50 U.S.C. Appendix), the personal property of a servicemember shall not be deemed to be located or present in, or to have a situs for taxation in, the tax jurisdiction in which the servicemember is serving in compliance with military orders.

### CERTIFICATION

I certify (or declare) under penalty of perjury under the laws of the State of California that the foregoing and all information hereon, including any accompanying statements or documents, is true and correct to the best of my knowledge and belief.

SIGNATURE OF DECLARANT

DATE