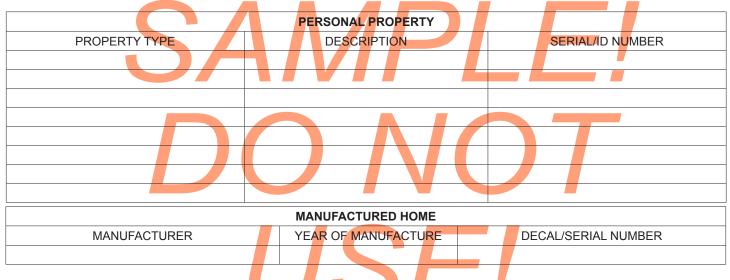

### LIST BELOW ANY PERSONAL PROPERTY OR MANUFACTURED HOME LOCATED IN CALIFORNIA.

### INSTRUCTIONS:

- 1. List personal property by type, description, and serial number or ID number.
- 2. Enter the manufacturer, year of manufacture, and decal or serial number of a manufactured home.
- 3. Attach a copy of your current leave and earnings statement.
- 4. Sign and date the declaration. If you are signing this document with Power of Attorney, attach a copy of the document through which you have been granted the Power of Attorney.
- 5. Mail the original declaration with attachments to the Assessor's office at the address shown.