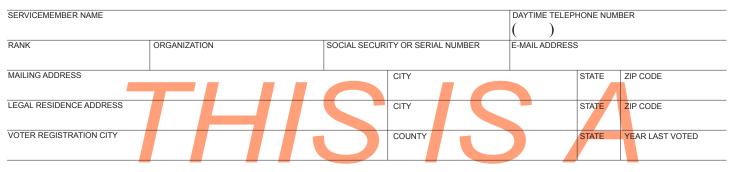

# SERVICEMEMBERS CIVIL RELIEF ACT DECLARATION

Pursuant to section 571(d) of the Servicemembers Civil Relief Act (50 U.S.C. Appendix), the personal property of a servicemember shall not be deemed to be located or present in, or to have a situs for taxation in, the tax jurisdiction in which the servicemember is serving in compliance with military orders.