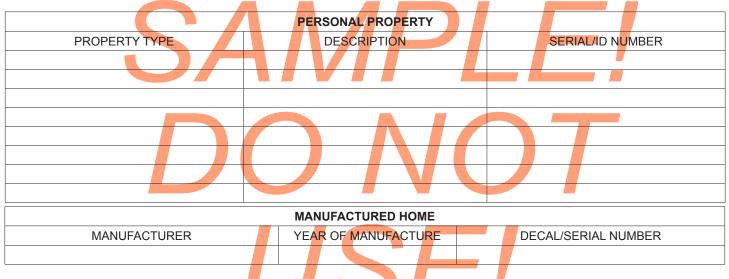

## LIST BELOW ANY PERSONAL PROPERTY OR MANUFACTURED HOME LOCATED IN CALIFORNIA.

### INSTRUCTIONS:

- 1. List personal property by type, description, and serial number or ID number.
- 2. Enter the manufacturer, year of manufacture, and decal or serial number of a manufactured home.
- 3. Attach a copy of your current leave and earnings statement.
- 4. Sign and date the declaration. If you are signing this document with Power of Attorney, attach a copy of the document through which you have been granted the Power of Attorney.
- 5. Mail the original declaration with attachments to the Assessor's office at the address shown.