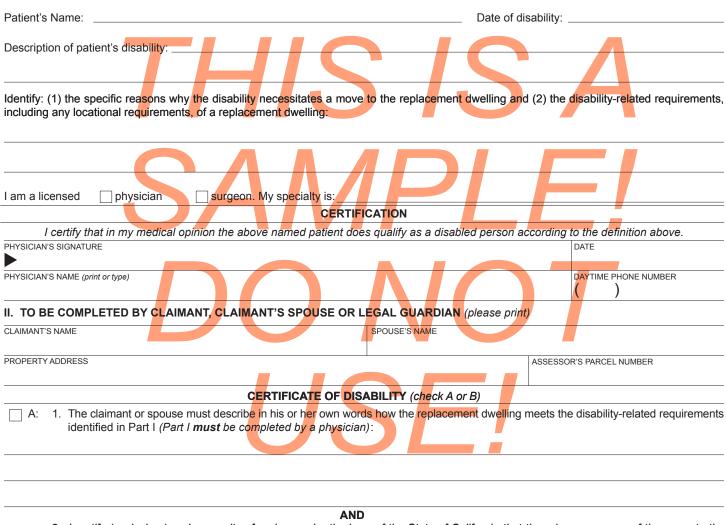

## **CERTIFICATE OF DISABILITY**

The claimant listed below has applied to transfer his or her property tax base to a replacement property as provided by section 69.5 of the Revenue and Taxation Code. In order to qualify for this one time tax benefit, a licensed physician or surgeon of appropriate specialty must certify the disability of the claimant, or claimant's spouse, is both severe and permanent. The definition for a severely and permanently disabled person is, ". . . any person who has a physical disability or impairment, whether from birth or reason of accident or disease, including, but not limited to, any disability or impairment which affects sight, speech, hearing or use of any limbs and which results in a functional limitation as to employment or substantially limits one or more major life activities of that person, and which has been diagnosed as permanently affecting the person's ability to function." (Revenue and Taxation Code section 74.3)

## I. TO BE COMPLETED BY A PHYSICIAN (please print)

 I certify (or declare) under penalty of perjury under the laws of the State of California that the primary purpose of the move to the replacement dwelling is to satisfy the identified disability-related requirements described in Part I.

OR

B: I certify (or declare) under penalty of perjury under the laws of the State of California that the primary purpose of the move to the replacement dwelling is to alleviate the financial burdens caused by the disability.

| SIGNATURE OF CLAIMANT | DAYTIME PHONE NUMBER | DATE |
|-----------------------|----------------------|------|
|                       | ( )                  |      |
| SIGNATURE OF SPOUSE   | DAYTIME PHONE NUMBER | DATE |
|                       | ( )                  |      |
| E-MAIL ADDRESS        |                      |      |