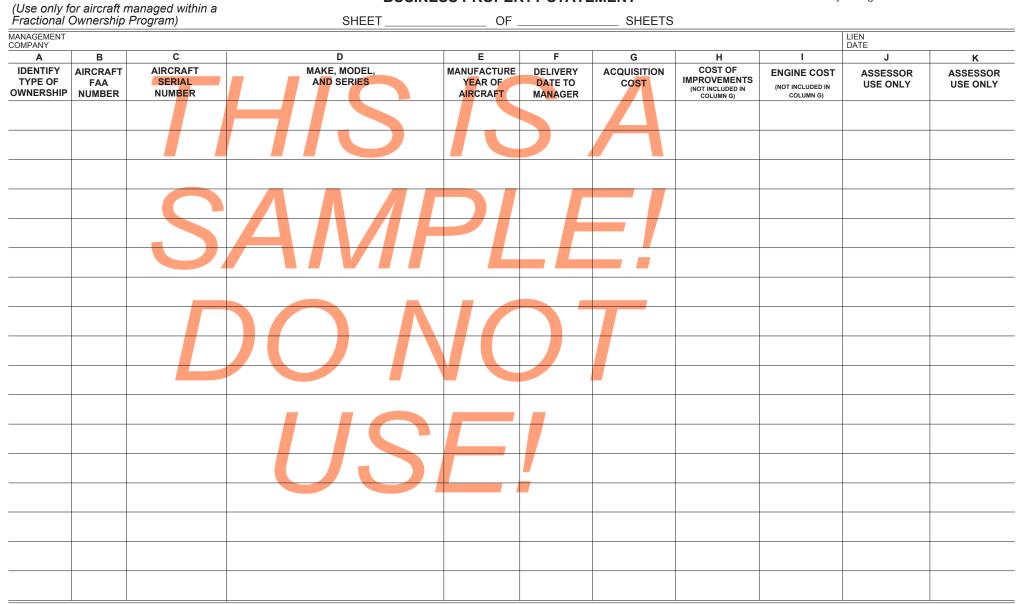

## **INSTRUCTIONS FOR COMPLETING FORM BOE-570-FO-1**

Using a separate sheet for each aircraft type as described in California Code of Regulations, Title 18, section 202, list name of management company and the lien date. Fill in the columns in the following manner:

- **Column A.** Identify ownership type for each aircraft managed by a Fractional Ownership Program. Enter by using the following codes: "O" for fractionally owned or "M" for all other aircraft managed in a Fractional Ownership Program.
- **Column B.** Enter the Aircraft's Federal Aviation Administration (FAA) number.
- **Column C.** Enter the manufacturer's aircraft serial number.
- Column D. Enter the make (manufacturer's name), model, and series number of each aircraft.
- Column E. Enter the manufacture year of the aircraft.
- **Column F.** Enter the date the aircraft is delivered to the manager of the Fractional Ownership Program or delegatee.

**Column G.** Enter the original acquisition cost for that individual aircraft reported in accordance with generally accepted accounting principles, so long as that produces net acquisition cost. Also include any transportation costs, capitalized interest, and any capital additions or modifications not included in the original acquisition cost that are incurred as part of this transaction.

- **Column H.** Segregate the cost of the improvements to aircraft, including transportation costs, capital additions, and modifications not included in Column G.
- Column I. Segregate the cost not included in Column G.
- Column J. (Assessor's Use Only)
- Column K. (Assessor's Use Only)