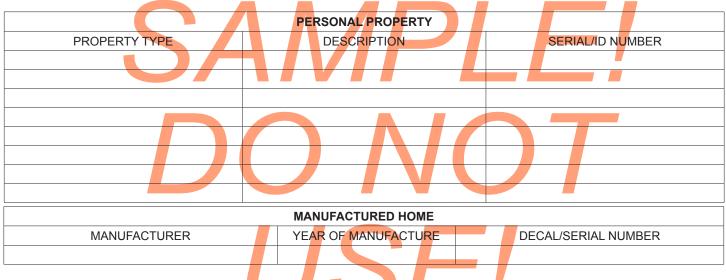

## LIST BELOW ANY PERSONAL PROPERTY OR MANUFACTURED HOME LOCATED IN CALIFORNIA.

#### INSTRUCTIONS:

- 1. List personal property by type, description, and serial number or ID number.
- 2. Enter the manufacturer, year of manufacture, and decal or serial number of a manufactured home.
- 3. Attach a copy of your current leave and earnings statement.
- 4. Sign and date the declaration. If you are signing this document with Power of Attorney, attach a copy of the document through which you have been granted the Power of Attorney.
- 5. Mail the original declaration with attachments to the Assessor's office at the address shown.