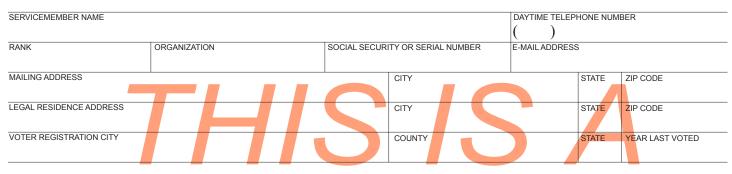

# SERVICEMEMBERS CIVIL RELIEF ACT DECLARATION

Pursuant to section 571(d) of the Servicemembers Civil Relief Act (50 U.S.C. Appendix), the personal property of a servicemember shall not be deemed to be located or present in, or to have a situs for taxation in, the tax jurisdiction in which the servicemember is serving in compliance with military orders.

## LIST BELOW ANY PERSONAL PROPERTY OR MANUFACTURED HOME LOCATED IN CALIFORNIA.