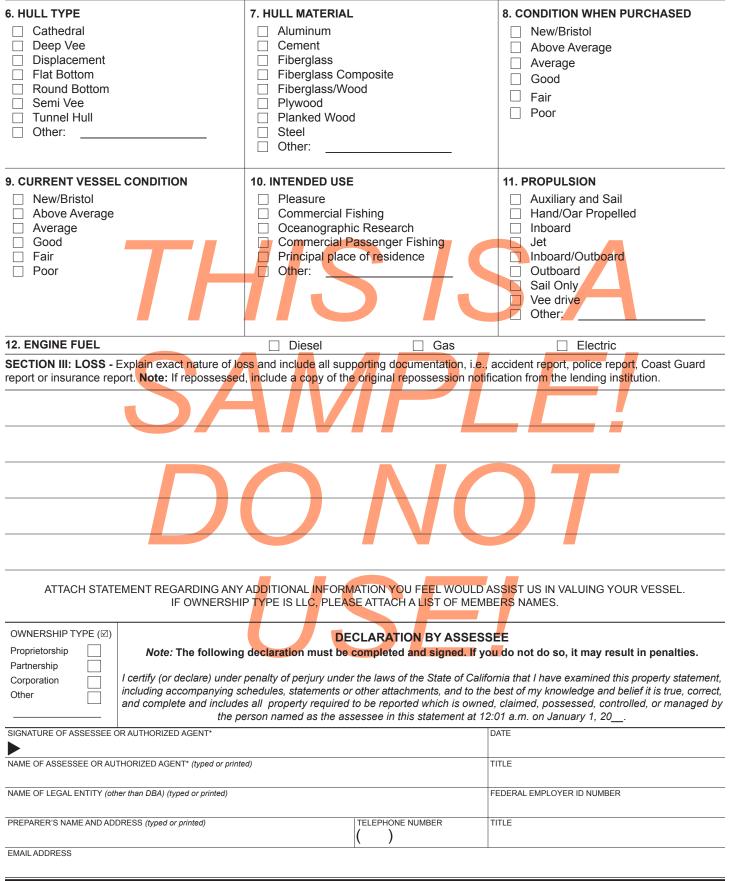

9. CURRENT VESSEL CONDITION: Using the information below, check the line that reflects the condition of your vessel:

- NEW/BRISTOL: is a vessel that is new or is maintained in mint or a fashion usually better than factory new loaded with extras. Turnkey, no commissioning necessary.
- ABOVE AVERAGE: Has had above average care and is equipped with extra electrical and electronic gear. A well-found vessel ready to go.
- AVERAGE: Clean, ready for sale. Attractive inside and out, normally equipped. Mechanically sound, mid-time on mechanicals, and little or no additional work.
- GOOD: Mechanically sound, requiring some interior and exterior cosmetic work. Some mechanicals on the down side of life expectancy.
- FAIR: Cosmetics still show noticeable areas of wear and fading after cleanup. Mechanically sound but definitely on the down side of life. May require substantial yard work.
- POOR: Vessel needs significant amount of structural yard repair. Most mechanicals, electronics, need overhaul or replacement. Cosmetics almost
  not restorable. Cost of repairs and restoration may exceed market value of the vessel.