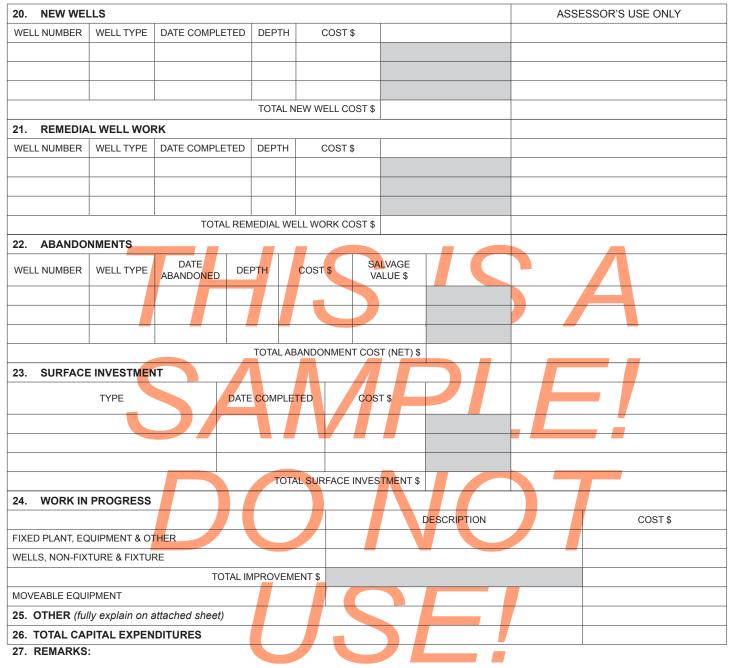

|                                                                                                                                                                            |                                                                                                                                                            |





#### DECLARATION BY ASSESSEE

| OWNERSHIP TYP  | PE (⊠)                     | Note: The following declaration must be                                                                                    | completed and signed. If you do not do so, | it may result in penalties. |  |  |  |  |
|----------------|----------------------------|----------------------------------------------------------------------------------------------------------------------------|--------------------------------------------|-----------------------------|--|--|--|--|
| Proprietorship |                            | I declare under penalty of perjury under the laws of the State of California that I have examined this property statement, |                                            |                             |