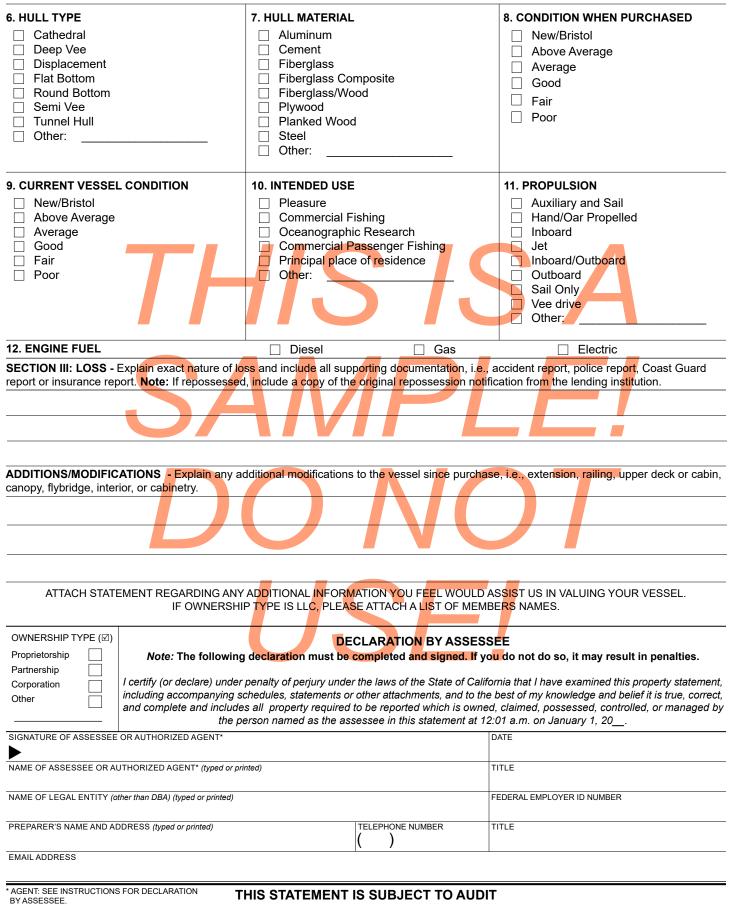

9. CURRENT VESSEL CONDITION: Using the information below, check the line that reflects the condition of your vessel:

- **NEW/BRISTOL:** is a vessel that is new or is maintained in mint or a fashion usually better than factory new loaded with extras. Turnkey, no commissioning necessary.
- ABOVE AVERAGE: Has had above average care and is equipped with extra electrical and electronic gear. A well-found vessel ready to go.
- AVERAGE: Clean, ready for sale. Attractive inside and out, normally equipped. Mechanically sound, mid-time on mechanicals, and little or no additional work.
- GOOD: Mechanically sound, requiring some interior and exterior cosmetic work. Some mechanicals on the down side of life expectancy.
- FAIR: Cosmetics still show noticeable areas of wear and fading after cleanup. Mechanically sound but definitely on the down side of life. May require substantial yard work.
- POOR: Vessel needs significant amount of structural yard repair. Most mechanicals, electronics, need overhaul or replacement. Cosmetics almost not restorable. Cost of repairs and restoration may exceed market value of the vessel.

**10. INTENDED USE - COMMERCIAL FISHING, OCEANOGRAPHIC RESEARCH OR COMMERCIAL PASSENGER FISHING:** A vessel may be eligible for a special 4 percent assessment under the provisions of Code section 227 if the boat is engaged exclusively:

- In the taking and possession of fish or other living resource of the sea for commercial purposes.
- In instruction or research studies as an oceanographic research vessel.
- In carrying or transporting seven (7) or more people for commercial passenger fishing purposes and holds a current certificate of inspection issued by the United States Coast Guard.

If, in your opinion, the vessel meets the above criteria, obtain the BOE-576-E, *Affidavit for 4 Percent Assessment of Certain Vessels,* from the Assessor and file on or before February 15.

**10. INTENDED USE - OTHER:** If you file a Business Property Statement, or if this vessel is used in connection with any business, trade, or profession located within this County, enter the name and address of the business.