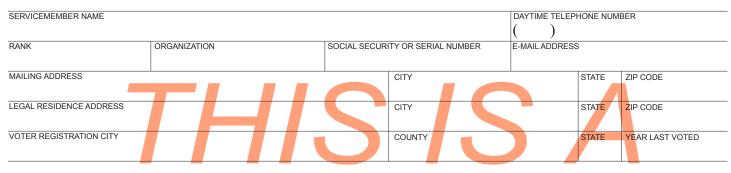

# SERVICEMEMBERS CIVIL RELIEF ACT DECLARATION

Pursuant to section 571(d) of the Servicemembers Civil Relief Act (50 U.S.C. Appendix), the personal property of a servicemember shall not be deemed to be located or present in, or to have a situs for taxation in, the tax jurisdiction in which the servicemember is serving in compliance with military orders.