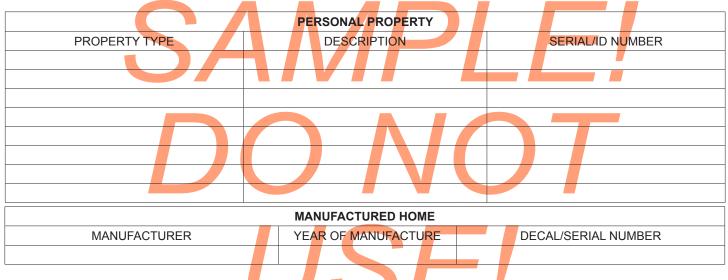

## LIST BELOW ANY PERSONAL PROPERTY OR MANUFACTURED HOME LOCATED IN CALIFORNIA.

### INSTRUCTIONS:

- 1. List personal property by type, description, and serial number or ID number.
- 2. Enter the manufacturer, year of manufacture, and decal or serial number of a manufactured home.
- 3. Attach a copy of your current leave and earnings statement.
- 4. Sign and date the declaration. If you are signing this document with Power of Attorney, attach a copy of the document through which you have been granted the Power of Attorney.
- 5. Mail the original declaration with attachments to the Assessor's office at the address shown.