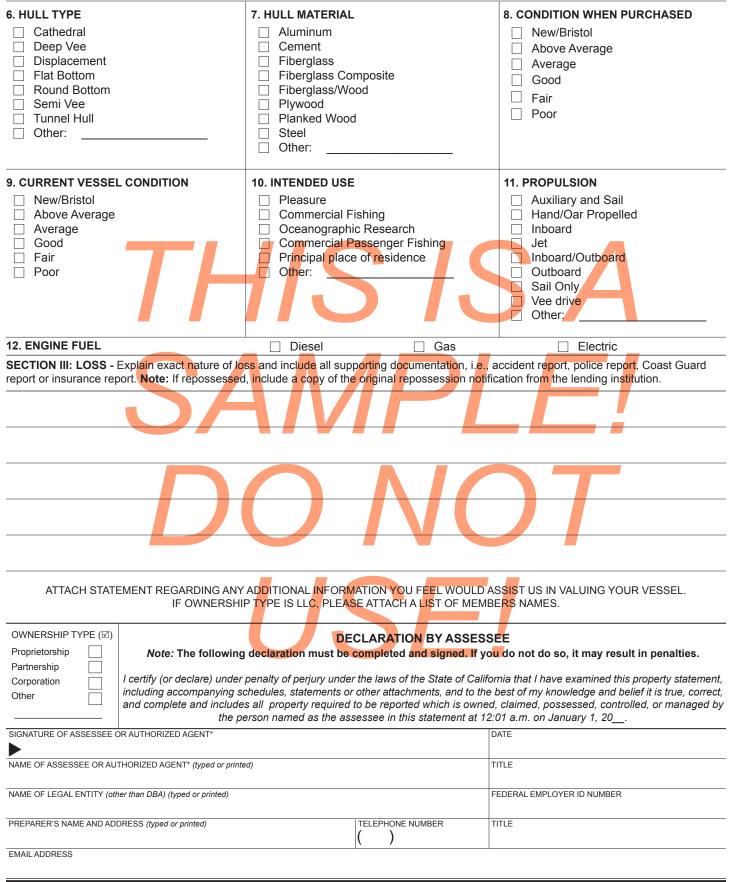

## **OFFICIAL REQUEST**

A report on BOE-576-D is required of you by section 441(a) of the Revenue and Taxation Code (Code). The statement must be completed according to the instructions and filed with the Assessor on or before April 1. Failure to file it on time will compel the Assessor to estimate the value of your property from other information in the assessor's possession and add a penalty of 10 percent as required by Code section 463.