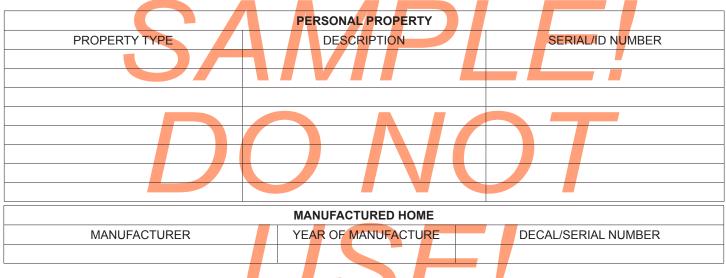

## LIST BELOW ANY PERSONAL PROPERTY OR MANUFACTURED HOME LOCATED IN CALIFORNIA.

# INSTRUCTIONS:

- 1. List personal property by type, description, and serial number or ID number.
- 2. Enter the manufacturer, year of manufacture, and decal or serial number of a manufactured home.
- 3. Attach a copy of your current leave and earnings statement.
- 4. Sign and date the declaration. If you are signing this document with Power of Attorney, attach a copy of the document through which you have been granted the Power of Attorney.
- 5. Mail the original declaration with attachments to the Assessor's office at the address shown.