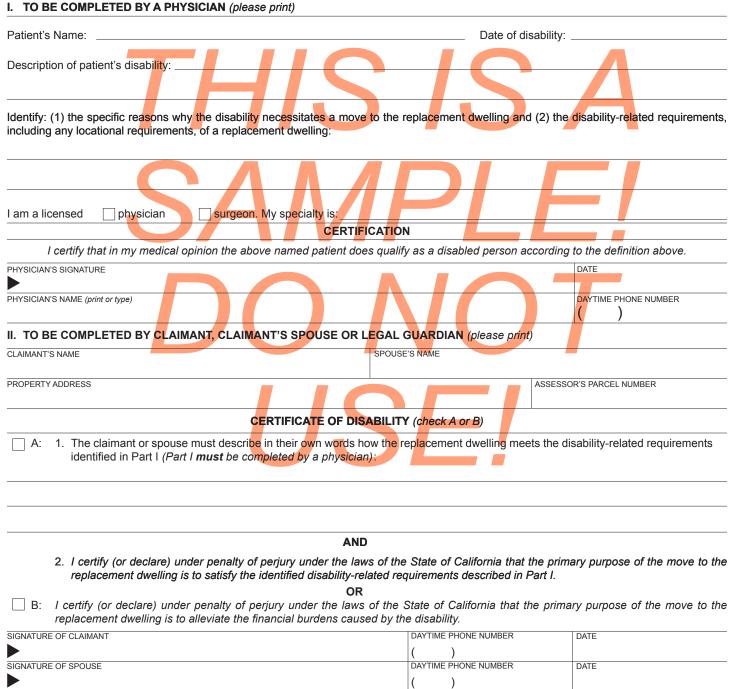

## **CERTIFICATE OF DISABILITY**

The claimant listed below has applied to transfer their property tax base to a replacement property as provided by section 69.5 of the Revenue and Taxation Code. In order to qualify for this one-time tax benefit, a licensed physician or surgeon of appropriate specialty must certify the disability of the claimant, or claimant's spouse, is both severe and permanent. The definition for a severely and permanently disabled person is, ". . . any person who has a physical disability or impairment, whether from birth or reason of accident or disease, including, but not limited to, any disability or impairment which affects sight, speech, hearing or use of any limbs and which results in a functional limitation as to employment or substantially limits one or more major life activities of that person, and which has been diagnosed as permanently affecting the person's ability to function." (Revenue and Taxation Code section 74.3)