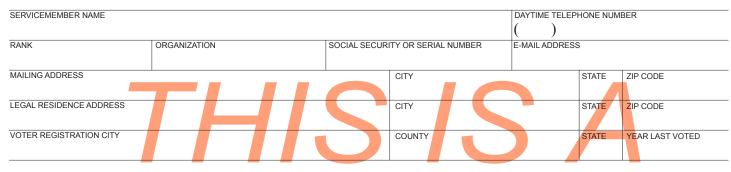

# SERVICEMEMBERS CIVIL RELIEF ACT DECLARATION

Pursuant to section 571(d) of the Servicemembers Civil Relief Act (50 U.S.C. Appendix), the personal property of a servicemember shall not be deemed to be located or present in, or to have a situs for taxation in, the tax jurisdiction in which the servicemember is serving in compliance with military orders.