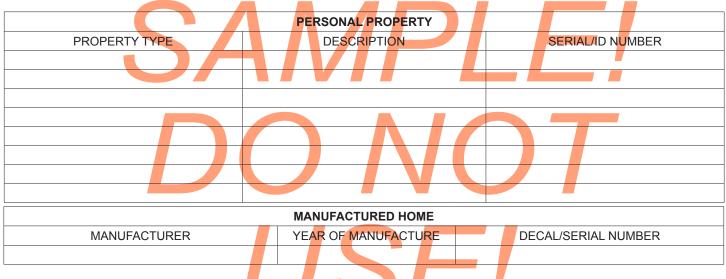

### LIST BELOW ANY PERSONAL PROPERTY OR MANUFACTURED HOME LOCATED IN CALIFORNIA.

# INSTRUCTIONS:

- 1. List personal property by type, description, and serial number or ID number.
- 2. Enter the manufacturer, year of manufacture, and decal or serial number of a manufactured home.
- 3. Attach a copy of your current leave and earnings statement.
- 4. Sign and date the declaration. If you are signing this document with Power of Attorney, attach a copy of the document through which you have been granted the Power of Attorney.
- 5. Mail the original declaration with attachments to the Assessor's office at the address shown.